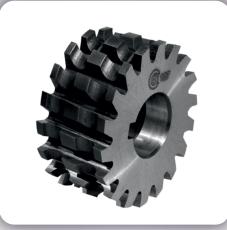

Cylinderical Cutter

**Double Radius Cutter** 

**Plier Profile Cutter** 

Slitting Cutter

Kick Profile Cutter

Plier Lap Cutter

Shell Reamer

Side & Face Cutter

Machine Reamer

Hob Cutter

Spline Hob Cutter

Radius Concave Cutter

Half Radius

Side & Face Cutters (Staggered Teeth)

Involute Gear Cutter

Slotting Tool Bit