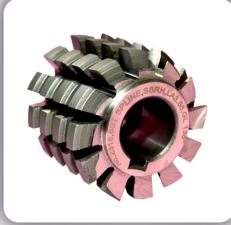

## MANUFACTURER & EXPORTER

DEALS IN HOB CUTTER, PROFILE CUTTER, SLITTING CUTTER, END MILL CUTTER, SIDE & FACE CUTTER, T-SLOT CUTTER, GEAR SHAVING CUTTER, TOOL BIT ETC.

Machine Reamer

Hob Cutter

Spline Hob Cutter

Radius Concave Cutter

Half Radius

Side & Face Cutters (Staggered Teeth)

Involute Gear Cutter

Slotting Tool Bit