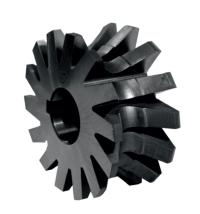

Machine Reamer

Hob Cutter

Spline Hob Cutter

Radius Concave Cutter

Half Radius

Side & Face Cutters (Staggered Teeth)

Involute Gear Cutter

Slotting Tool Bit