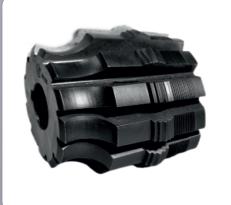

Cylinderical Cutter

**Double Radius Cutter** 

**Plier Profile Cutter** 

Slitting Cutter

Kick Profile Cutter

Plier Lap Cutter

Shell Reamer

Side & Face Cutter

Machine Reamer

Hob Cutter

Spline Hob Cutter

Radius Concave Cutter

Half Radius

Side & Face Cutters (Staggered Teeth)

Involute Gear Cutter

Slotting Tool Bit