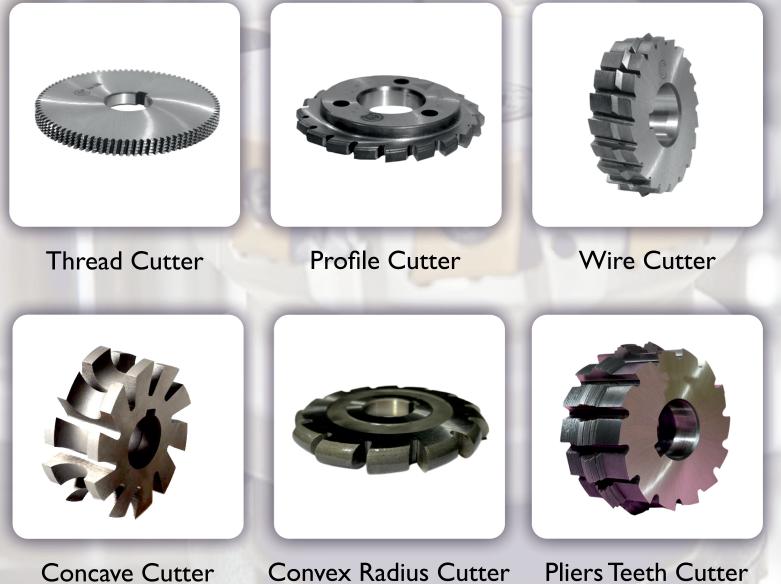

Cylinderical Cutter

**Double Radius Cutter** 

**Plier Profile Cutter** 

Slitting Cutter

Kick Profile Cutter

Plier Lap Cutter

Shell Reamer

Side & Face Cutter

Machine Reamer

Hob Cutter

Spline Hob Cutter

Radius Concave Cutter

Half Radius

Side & Face Cutters (Staggered Teeth)

Involute Gear Cutter

Slotting Tool Bit