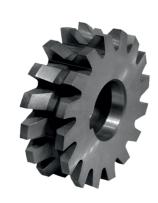

Machine Reamer

Hob Cutter

Spline Hob Cutter

Radius Concave Cutter

Half Radius

Side & Face Cutters (Staggered Teeth)

Involute Gear Cutter

Slotting Tool Bit