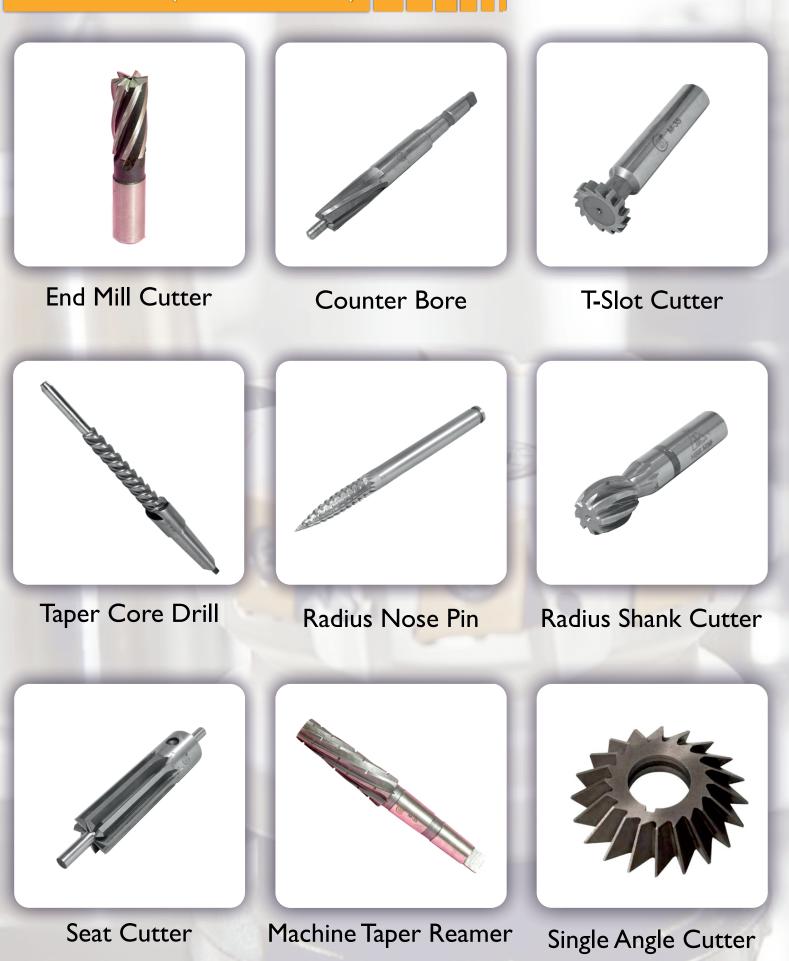

Cylinderical Cutter

**Double Radius Cutter** 

**Plier Profile Cutter** 

Slitting Cutter

Kick Profile Cutter

Plier Lap Cutter

Shell Reamer

Side & Face Cutter

Machine Reamer

Hob Cutter

Spline Hob Cutter

Radius Concave Cutter

Half Radius

Side & Face Cutters (Staggered Teeth)

Involute Gear Cutter

Slotting Tool Bit